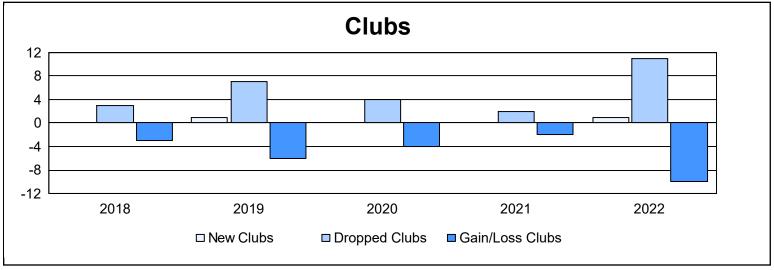

| Year      | New<br>Clubs | Dropped<br>Clubs | Gain/<br>Loss<br>Clubs | New<br>Members | Charter<br>Members | Reinstate<br>Members | Transfer<br>Members | Total<br>Member<br>Added | Total<br>Members<br>Dropped | Gain/<br>Loss<br>Members |
|-----------|--------------|------------------|------------------------|----------------|--------------------|----------------------|---------------------|--------------------------|-----------------------------|--------------------------|
| 2017-2018 | 0            | 3                | -3                     | 333            | 0                  | 22                   | 24                  | 379                      | 445                         | -66                      |
| 2018-2019 | 1            | 7                | -6                     | 225            | 36                 | 28                   | 10                  | 299                      | 490                         | -191                     |
| 2019-2020 | 0            | 4                | -4                     | 225            | 0                  | 25                   | 12                  | 262                      | 388                         | -126                     |
| 2020-2021 | 0            | 2                | -2                     | 164            | 0                  | 23                   | 12                  | 199                      | 431                         | -232                     |
| 2021-2022 | 1            | 11               | -10                    | 226            | 40                 | 22                   | 18                  | 306                      | 396                         | -90                      |
| Average   | 0            | 5                | -5                     | 235            | 15                 | 24                   | 15                  | 289                      | 430                         | -141                     |