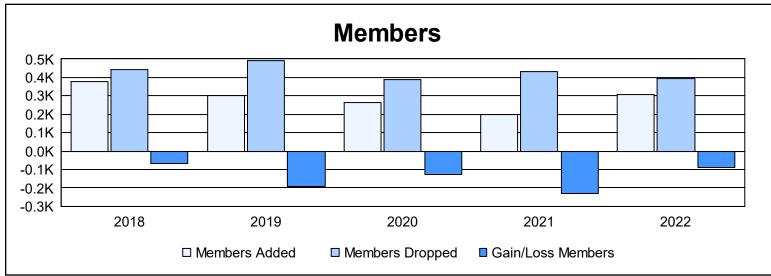

| Year      | New<br>Clubs | Dropped<br>Clubs | Gain/<br>Loss<br>Clubs | New<br>Members | Charter<br>Members | Reinstate<br>Members | Transfer<br>Members | Total<br>Member<br>Added | Total<br>Members<br>Dropped | Gain/<br>Loss<br>Members |
|-----------|--------------|------------------|------------------------|----------------|--------------------|----------------------|---------------------|--------------------------|-----------------------------|--------------------------|
| 2017-2018 | 0            | 3                | -3                     | 333            | 0                  | 22                   | 24                  | 379                      | 445                         | -66                      |
| 2018-2019 | 1            | 7                | -6                     | 225            | 36                 | 28                   | 10                  | 299                      | 490                         | -191                     |
| 2019-2020 | 0            | 4                | -4                     | 225            | 0                  | 25                   | 12                  | 262                      | 388                         | -126                     |
| 2020-2021 | 0            | 2                | -2                     | 164            | 0                  | 23                   | 12                  | 199                      | 431                         | -232                     |
| 2021-2022 | 1            | 11               | -10                    | 226            | 40                 | 22                   | 18                  | 306                      | 396                         | -90                      |
| Average   | 0            | 5                | -5                     | 235            | 15                 | 24                   | 15                  | 289                      | 430                         | -141                     |